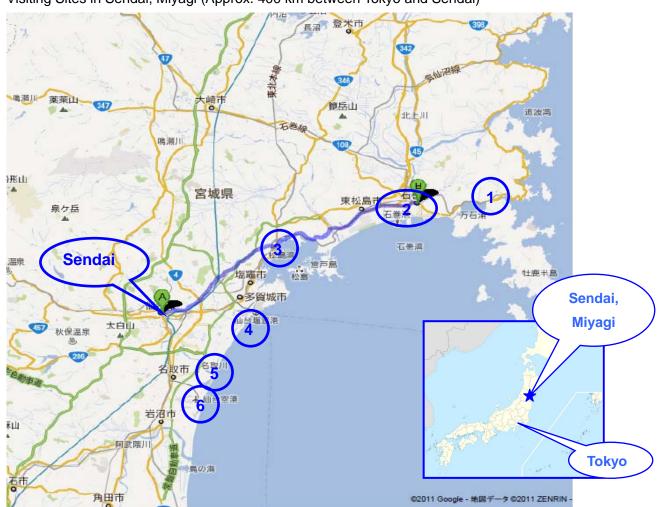

5F, Sendai Toho bldg., 2-1-1, Chuo, Aoba-ku, Sendai-shi, Miyagi 980-0021

Tel +81-(0)22-716-2855 / Fax +81-(0)22-716-2856

2 minute walk from JR Sendai Station

Visiting Sites in Sendai, Miyagi (Approx. 400 km between Tokyo and Sendai)

① Onagawa, ② Ishinomaki Port+Hiyoriyama Park, ③ Matshima Harbor, ④ Sendai Shiogama Port, ⑤ Yuriage Port, ⑥ Sendai Airport

## Tentative Schedule

|   | Date             | Itinerary                                                                                                        | Time           | Transportation                                                                                            | Memo                                            |
|---|------------------|------------------------------------------------------------------------------------------------------------------|----------------|-----------------------------------------------------------------------------------------------------------|-------------------------------------------------|
| 1 | March 3<br>(Sat) | Check out the hotel *Ask the front desk personnel to store your luggage  Leave the hotel Arrive at JR Tokyo Sta. | 7:00<br>7:30   |                                                                                                           |                                                 |
|   |                  | Travel to Sendai<br>Leave Tokyo Sta.<br>Arrive at Sendai Sta.                                                    | 7:56<br>9:37   | Shinkansen HAYATE 103 Option *Shinkansen HAYATE 17 Tokyo Sta. at 8:28/ Sendai Sta. at 10:09 Chartered bus |                                                 |
|   |                  | Leave Sendai<br>Arrive at ①Onagawa<br>Lunch                                                                      | 10:00<br>12:00 |                                                                                                           |                                                 |
|   |                  | Arrive at ②Ishinomaki<br>Port & Hiyoriyama<br>Park                                                               | 15:00          |                                                                                                           |                                                 |
|   |                  | *drive down along ③ Matsushima Harbor area                                                                       |                |                                                                                                           |                                                 |
|   |                  | Arrive at ④Shiogama<br>Port                                                                                      | 17:30          |                                                                                                           |                                                 |
|   |                  | Return to Sendai City                                                                                            | 19:30          |                                                                                                           | *Tentative: Hotel<br>Richmond<br>Premier Sendai |
|   |                  | Check in the hotel                                                                                               |                |                                                                                                           | Ekimae                                          |
| 2 | March 4<br>(Sun) | Check out the hotel & leave for Yuriage                                                                          | 7:30           | Chartered bus                                                                                             |                                                 |
|   |                  | Arrive ⑤Yuriage Port                                                                                             | 9:00           |                                                                                                           |                                                 |
|   |                  | Arrive 6Sendai<br>Airport                                                                                        | 10:30          |                                                                                                           |                                                 |
|   |                  | Return to Sendai City                                                                                            | 12:30          |                                                                                                           |                                                 |
|   |                  | Lunch at JR Sendai<br>Sta. or its area                                                                           |                |                                                                                                           |                                                 |
|   |                  | Travel Back to Tokyo<br>Depart Sendai Sta.<br>Arrive at Tokyo Sta.                                               | 14:25<br>16:04 | Shinkansen HAYATE 26                                                                                      |                                                 |
|   |                  |                                                                                                                  |                | Option: HAYATE 26                                                                                         |                                                 |
|   |                  |                                                                                                                  |                | Leaves Sendai at 13:25/                                                                                   |                                                 |
|   |                  | Check in the hotel                                                                                               | 16:40          | Arrives at Tokyo at15:08                                                                                  |                                                 |